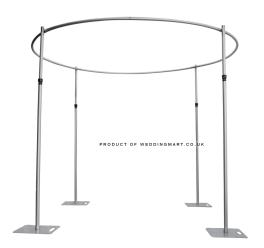

The display system consists of a pipe and drape system

The poetry is suspended from a circular system