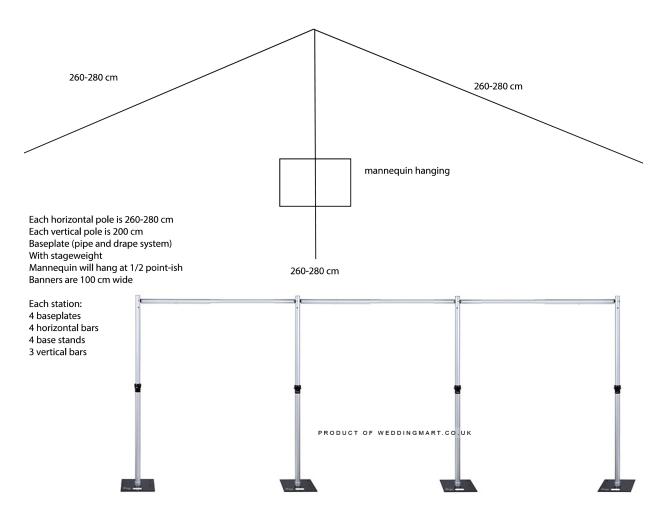

The display system consists of a pipe and drape system

The poetry is suspended from a circular system